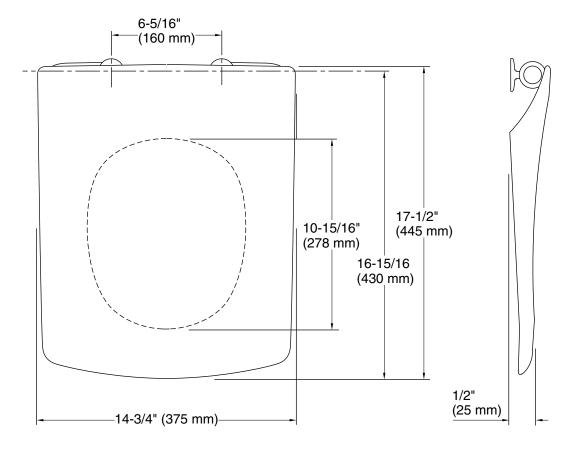

### **Technical Information**

| All product dimensions are nominal. |                  |
|-------------------------------------|------------------|
| Seat shape type:                    | Elongated        |
| Seat front type:                    | Closed-front     |
| Seat-mounting                       | 6-5/16" (160 mm) |
| holes:                              |                  |